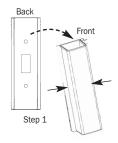

## To Install

- 1. Squeeze the front part of the cover on both sides to separate the front from the back plate.
- 2. Remove the two screws on your existing switch plate.
- 3. Place the switch guard back plate on your existing switch plate and secure using the two provided screws.
- 4. Place front cover over the back plate and squeeze both sides together to secure to back plate.
- 5. Reach your finger inside the front cover to turn light switch on and off.