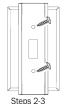

## To Install

- 1. Squeeze the front part of the cover on both sides to separate the front from the back plate.
- 2. Remove the two screws on your existing switch plate.
- 3. Place the switch guard back plate on your existing switch plate and secure using the two provided screws.
- 4. Place front cover over the back plate and squeeze both sides together to secure to back plate.
- 5. Reach your finger inside the front cover to turn light switch on and off.