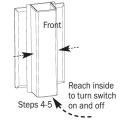

## To Install

- 1. Squeeze the front part of the cover on both sides to separate the front from the back plate.
- 2. Remove the two screws on your existing switch plate.
- 3. Place the switch guard back plate on your existing switch plate and secure using the two provided screws.
- 4. Place front cover over the back plate and squeeze both sides together to secure to back plate.
- 5. Reach your finger inside the front cover to turn light switch on and off.