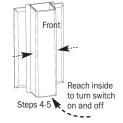

## To Install

- 1. Squeeze the front part of the cover on both sides to separate the front from the back plate.
- 2. Remove the two screws on your existing switch plate.
- 3. Place the switch guard back plate on your existing switch plate and secure using the two provided screws.
- 4. Place front cover over the back plate and squeeze both sides together to secure to back plate.
- 5. Reach your finger inside the front cover to turn light switch on and off.