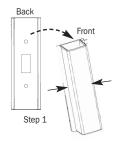

## To Install

- 1. Squeeze the front part of the cover on both sides to separate the front from the back plate.
- 2. Remove the two screws on your existing switch plate.
- 3. Place the switch guard back plate on your existing switch plate and secure using the two provided screws.
- 4. Place front cover over the back plate and squeeze both sides together to secure to back plate.
- 5. Reach your finger inside the front cover to turn light switch on and off.