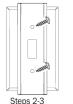

## To Install

- 1. Squeeze the front part of the cover on both sides to separate the front from the back plate.
- 2. Remove the two screws on your existing switch plate.
- 3. Place the switch guard back plate on your existing switch plate and secure using the two provided screws.
- 4. Place front cover over the back plate and squeeze both sides together to secure to back plate.
- 5. Reach your finger inside the front cover to turn light switch on and off.