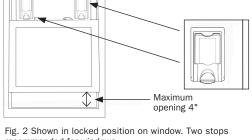

#### To Install

- 1. Open window or door to desired amount. Distance should be no more than 4" wide for windows (Fig. 2) and no more than 3" wide (Fig. 4) for sliding doors.
- 2. Clean the glass surface you are mounting to with alcohol or glass cleaner and dry.
- 3. Place Safety Stop flat against surface in closed position and press firmly onto the window (Fig. 1) or door (Fig. 3) surface. Lock requires 5/16" clearance between panels to operate.
- 4. To prevent window or door from opening, slide the locking tab (A) until it locks into place. (Fig. 2 and Fig. 4)
- 5. To fully open window or door, slide the locking tab flat. (Fig. 1)

## Safety Innovations™

Billerica, MA 01821 800-598-8911

Fig. 2

recommended for windows.

Fig. 4 Shown in locked position on door. Two stops recommended for doors

reach. Avoid operating this device while your child is watching. Keep bed and other furniture away from windows. Check device often for proper operation.