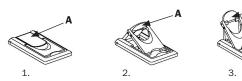

#### **Operation of Window and Door Safety Stop**

Locking tab A slides up to lock and flat to disengage.

- 1. Shown in closed position.
- 2. Shown in partially open position.
- 3. Shown in locked position.