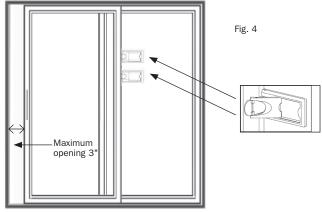

#### To Install

- 1. Open window or door to desired amount. Distance should be no more than 4" wide for windows (Fig. 2) and no more than 3" wide (Fig. 4) for sliding doors.
- 2. Clean the glass surface you are mounting to with alcohol or glass cleaner and dry.
- 3. Place Safety Stop flat against surface in closed position and press firmly onto the window (Fig. 1) or door (Fig. 3) surface. Lock requires 5/16" clearance between panels to operate.
- 4. To prevent window or door from opening, slide the locking tab (A) until it locks into place. (Fig. 2 and Fig. 4)
- 5. To fully open window or door, slide the locking tab flat. (Fig. 1)

## Safety Innovations™

Billerica, MA 01821 800-598-8911

Fig. 2

recommended for windows.

Fig. 4 Shown in locked position on door. Two stops recommended for doors

reach. Avoid operating this device while your child is watching. Keep bed and other furniture away from windows. Check device often for proper operation.