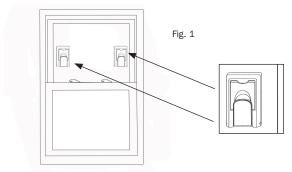

#### **Installation on Window**

Fig. 1 Shown positioned on window. Needs 5/16" clearance between panels for window to open normally.

#### To Install

- 1. Open window or door to desired amount. Distance should be no more than 4" wide for windows (Fig. 2) and no more than 3" wide (Fig. 4) for sliding doors.
- 2. Clean the glass surface you are mounting to with alcohol or glass cleaner and dry.
- 3. Place Safety Stop flat against surface in closed position and press firmly onto the window (Fig. 1) or door (Fig. 3) surface. Lock requires 5/16" clearance between panels to operate.
- 4. To prevent window or door from opening, slide the locking tab (A) until it locks into place. (Fig. 2 and Fig. 4)
- 5. To fully open window or door, slide the locking tab flat. (Fig. 1)