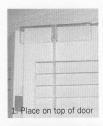

## To Install

- 1. Place the Door Lock on the top of the door away from the hinged area. Note: Door Lock is shown with optional wand.
- 2. Close the door with the Door Lock in place at the top of the door.
- 3. Slide the Door Lock over the hinged area to prevent door from opening.