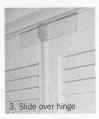

## To Install

- 1. Place the Door Lock on the top of the door away from the hinged area. Note: Door Lock is shown with optional wand.
- 2. Close the door with the Door Lock in place at the top of the door.
- 3. Slide the Door Lock over the hinged area to prevent door from opening.