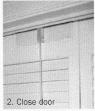

## To Install

- 1. Place the Door Lock on the top of the door away from the hinged area. Note: Door Lock is shown with optional wand.
- 2. Close the door with the Door Lock in place at the top of the door.
- 3. Slide the Door Lock over the hinged area to prevent door from opening.